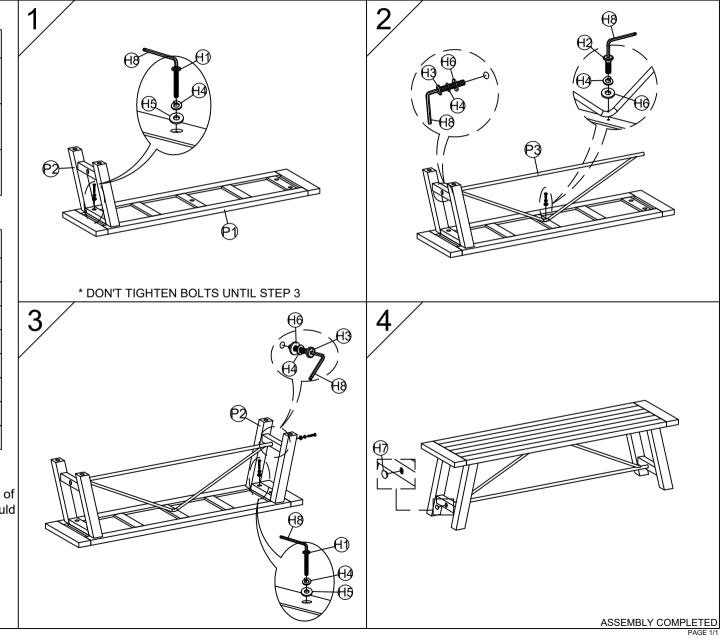

## Assembly instructions:

## **PARTS LIST**

| No. | DESCRIPTION    | IMAGE | Q'TY |
|-----|----------------|-------|------|
| P1  | SEAT FRAME     |       | 1    |
| P2  | LEGS FRAMES    |       | 2    |
| Р3  | METAL STRECHER |       | 1    |

## **HARDWARE LIST**

| No. | DESCRIPTION               | IMAGE    | Q'TY |
|-----|---------------------------|----------|------|
| H1  | BOLT (Ø5/16" X 50 MM)     | 9)       | 4    |
| H2  | BOLT (Ø1/4" X 30 MM)      | 9))))))) | 1    |
| Н3  | BOLT (Ø1/4" X 40 MM)      |          | 2    |
| H4  | SPRING WASHER (Ø5/16"x16) | 9        | 7    |
| H5  | FLAT WASHER (Ø5/16"x16)   | 0        | 4    |
| Н6  | FLAT WASHER (Ø1/4"x13)    | <u></u>  | 3    |
| H7  | WOOD PLUG                 | Ø        | 2    |
| Н8  | ALLEN KEY                 |          | 1    |